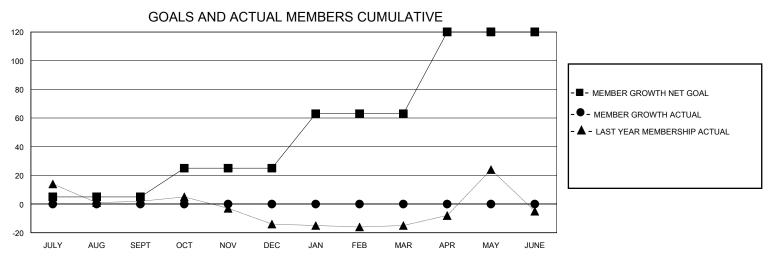

## District 60 A

Results as of: 7/31/2024

| GMT:                  |               | GMT CA    |               |                       |                       |                         |                                                    |  |
|-----------------------|---------------|-----------|---------------|-----------------------|-----------------------|-------------------------|----------------------------------------------------|--|
|                       | Club          | os        |               | Members               |                       |                         |                                                    |  |
| RESULTS FOR 2024-2025 |               |           |               | RESULTS FOR 2024-2025 |                       |                         |                                                    |  |
| QUARTER               | NEW CLUB GOAL | NEW CLUBS | DROPPED CLUBS | QUARTER MEMB          | ER GROWTH NET<br>GOAL | MEMBER GROWTH<br>ACTUAL | DROPPED<br>MEMBERS ACTUAL<br>(including transfers) |  |
| JULY/AUG/SEPT         | 0             | 0         | 0             | JULY/AUG/SEPT         | 5                     | 17                      | 17                                                 |  |
| OCT/NOV/DEC           | 0             | 0         | 0             | OCT/NOV/DEC           | 20                    | 0                       | 0                                                  |  |
| JAN/FEB/MAR           | 1             | 0         | 0             | JAN/FEB/MAR           | 38                    | 0                       | 0                                                  |  |
| APR/MAY/JUNE          | 0             | 0         | 0             | APR/MAY/JUNE          | 57                    | 0                       | 0                                                  |  |